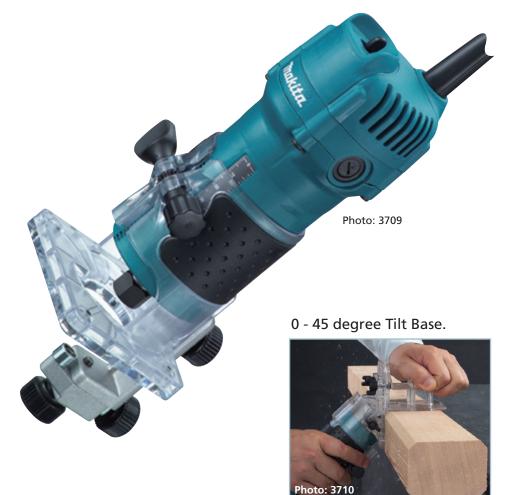

# Trimmer 3709 (normal base), 3710 (tilt base)

## Smooth and precision depth adjustment with rack and pinion mechanism.

Rubberized soft grip provides comfort and control.

Transparent plastic base for clear view of trimming edge.

#### Trimmer

Double Insulation

(3710 only)