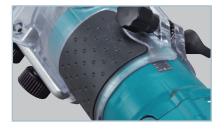

## Smooth and precision depth adjustment with rack and pinion mechanism.

Rubberized soft grip provides comfort and control.

Transparent plastic base for clear view of trimming edge.