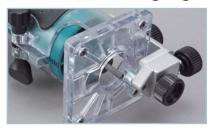

#### **Standard Equipment**

Trimmer Guide Assembly, Straight Guide Assembly, Template Guide, Straight Bit, Wrenches 2, Collet Cone (6mm or 1/4")