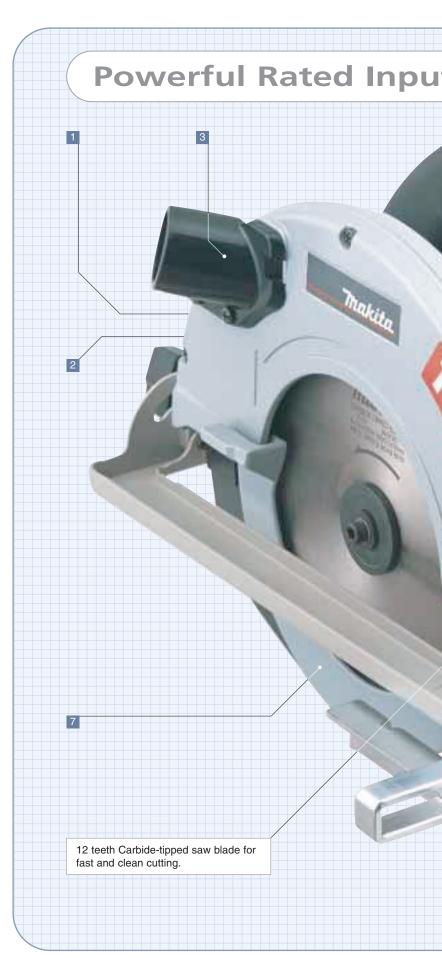

# 190 mm (7-1/2") Circular Saw

Model 5705R (with carbide-tipped saw blade)

## ful 1400W motor for more heavy-duty works.