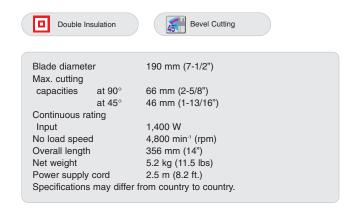

# 190 mm (7-1/2") Circular Saw

Model 5705R (with carbide-tipped saw blade)





## Equipped with advanced power









## ful 1400W motor for more heavy-duty works.



### Specifications

#### Circular Saw





### Standard equipment

#### Circular Saw

|                                                                                    | Part No. |
|------------------------------------------------------------------------------------|----------|
| T.C.T Saw Blade 190mm (7-1/2")<br>[Arbor : ø30 mm (1-3/16"), Number of teeth : 12] | B-02939  |
| Guide Rule                                                                         | 165108-8 |
| Joint set (for connecting to Makita vacuum cleaners)                               | 192420-3 |
| Hex. Wrench 5                                                                      | 783203-8 |

## Optional accessories / Applications

#### Circular Saw

|                                                                                    | Part No. |
|------