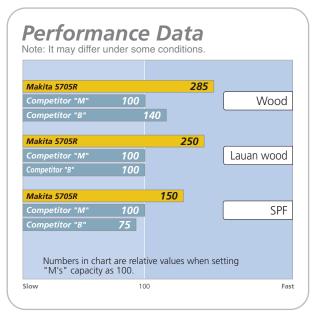

# 190 mm (7-1/2") Circular Saw

Model 5705R (with carbide-tipped saw blade)





## Equipped with advanced power









## ful 1400W motor for more heavy-duty works.



### Specifications

#### Circular Saw





### Standard equipment

#### Circular Saw

|                                                                                    | Part No. |
|------------------------------------------------------------------------------------|----------|
| T.C.T Saw Blade 190mm (7-1/2")<br>[Arbor : ø30 mm (1-3/16"), Number of teeth : 12] | B-02939  |
| Guide Rule                                                                         | 165108-8 |
| Joint set (for connecting to Makita vacuum cleaners)                               | 192420-3 |
| Hex. Wrench 5                                                                      | 783203-8 |

## Optional accessories / Applications

#### Circular Saw

|