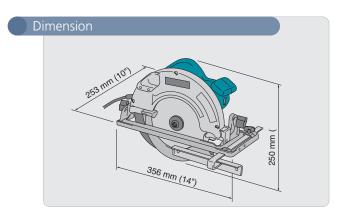

# 190 mm (7-1/2") Circular Saw

Model 5705R (with carbide-tipped saw blade)





## Equipped with advanced power









## ful 1400W motor for more heavy-duty works.



### Specifications

#### Circular Saw





### Standard equipment

#### Circular Saw

|                                                                                    | Part No. |
|------------------------------------------------------------------------------------|----------|
| T.C.T Saw Blade 190mm (7-1/2")<br>[Arbor : ø30 mm (1-3/16"), Number of teeth : 12] | B-02939  |
| Guide Rule                                                                         | 165108-8 |
| Joint set (for connecting to Makita vacuum cleaners)                               | 192420-3 |
| Hex. Wrench 5                                                                      | 783203-8 |

## Optional accessories / Applications

#### Circular Saw

|                                                                                    | Part No. |
|--------