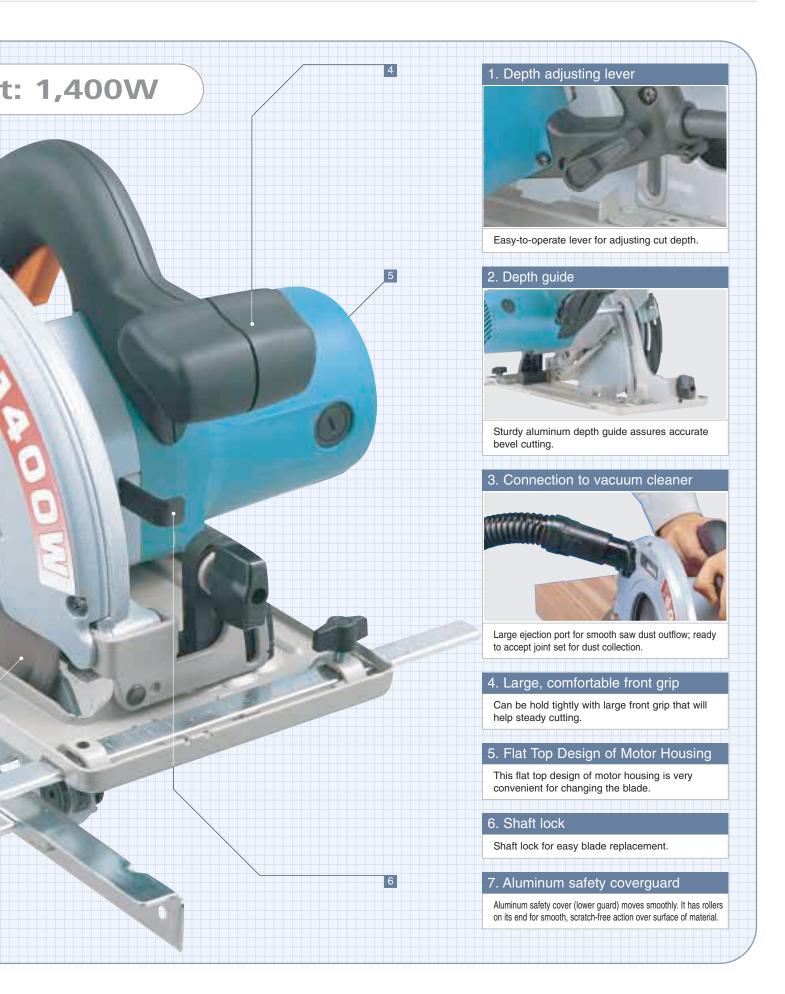

# 190 mm (7-1/2") Circular Saw

Model 5705R (with carbide-tipped saw blade)

## ful 1400W motor for more heavy-duty works.