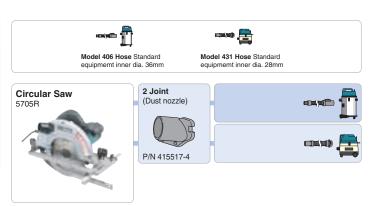

#### Circular Saw

|                                                                                    | Part No. |
|------------------------------------------------------------------------------------|----------|
| T.C.T Saw Blade 190mm (7-1/2")<br>[Arbor : ø30 mm (1-3/16"), Number of teeth : 12] | B-02939  |
| Guide Rule                                                                         | 165108-8 |
| Joint set (for connecting to Makita vacuum cleaners)                               | 192420-3 |
| Hex. Wrench 5                                                                      | 783203-8 |

## Optional accessories / Applications

#### Circular Saw

|                                                                                    | Part No. |
|------------------------------------------------------------------------------------|----------|
| T.C.T Saw Blade 190mm (7-1/2")<br>[Arbor : ø30 mm (1-3/16"), Number of teeth : 12] | B-02939  |
| Inner flange 40 (for blades of arbor diameter 20mm [3/4"] )                        | 165108-8 |
| Joint set (for connecting to Makita vacuum cleaners)                               | 192420-3 |
| Guide rail and Guide rail adapter (for accurate cutting of long workpieces)        | 783203-8 |