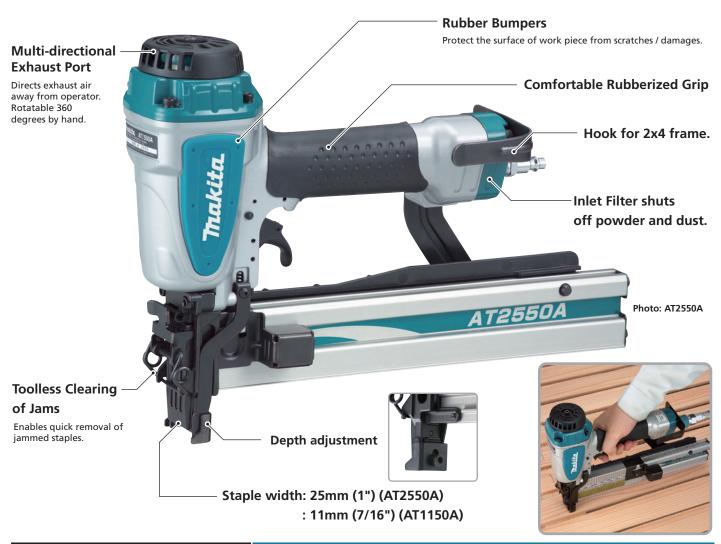

## Wide Crown Stapler AT2550A 25mm (1") Medium Crown Stapler AT1150A 11mm (7/16")

## Wide & Medium Crown Stapler AT2550A, AT1150A

| Inlet<br>Filter | Inlet Filter    |
|-----------------|-----------------|
| 123             | Depth Adjusting |

| Staple / Nail          | Length : 25-50mm (1-2")                         |  |  |  |
|------------------------|-------------------------------------------------|--|--|--|
|                        | width: 25mm (1") (AT2550A)                      |  |  |  |
|                        | : 11mm (7/16") (AT1150A)                        |  |  |  |
| Gauge                  | 16 Ga                                           |  |  |  |
| Capacity               | 140pcs                                          |  |  |  |
| Operating air pressure | 65 - 120PSIG (4.5 - 8.5kgf / cm <sup>2</sup> G) |  |  |  |
| Dimensions             | 370mm x 76mm x 260mm                            |  |  |  |
| (L x W x H)            | (14-1/2" x 3" x 10-1/4")(AT2550A)               |  |  |  |
|                        | 370mm x 87mm x 290mm                            |  |  |  |
|                        | (14-1/2" x 3-7/16" x 11-3/8")(AT1150A)          |  |  |  |
| Net weight             | 2.3kg (5.1lbs)                                  |  |  |  |
|                        |                                                 |  |  |  |
|                        |                                                 |  |  |  |

Standard Equipment Oil Supply, Safety Goggles, Hex Wrench, Hook **Optional Accessory** Sequential Trip Trigger

Items of standard equipment and specifications may differ from country to country.