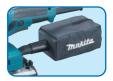

Sturdy cylindrical **Motor Housing** 

Available with Dust bag or Dust box

Also connectable to vacuum cleaners with hose

Makita

Photo: BO3711 Easy-to-operate

O

paper clamp ensures easy installation/removal of

#### **Dust bag assembly**

Part No. 140115-2

Hose Inner dia.28mm Including front cuff 22 Part No. A-34235