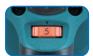

#### Variable speed control by dial (BO3711 only)

Sanding speed is variably adjustable to suit workpiece.

Rubberized soft grip provides more comfort and better control while minimizing hand fatigue and pain.