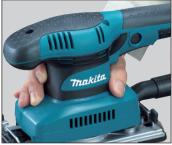

# Ergonomically best possible gripping Trackita

fits user's hand perfectly, providing sure grip and easy handling whether in single- or double-handed operation.

Sturdy cylindrical **Motor Housing** 

Available with Dust bag or Dust box

Also connectable to vacuum cleaners with hose

Makita

Photo: BO3711 Easy-to-operate

O

paper clamp ensures easy installation/removal of