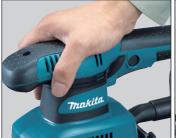

# Ergonomically best possible gripping Trackita

fits user's hand perfectly, providing sure grip and easy handling whether in single- or double-handed operation.

# Compact and lightweight design for easy handling and high maneuverability