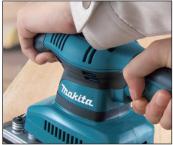

# Ergonomically best possible gripping Trackita

fits user's hand perfectly, providing sure grip and easy handling whether in single- or double-handed operation.

#### Variable speed control by dial (BO3711 only)

Sanding speed is variably adjustable to suit workpiece.

Rubberized soft grip provides more comfort and better control while minimizing hand fatigue and pain.