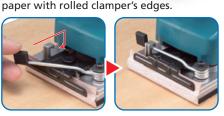

Sturdy cylindrical **Motor Housing** 

Available with Dust bag or Dust box

Also connectable to vacuum cleaners with hose

Makita

Photo: BO3711 Easy-to-operate

O

paper clamp ensures easy installation/removal of