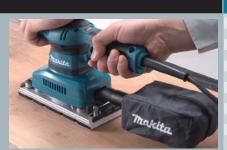

# Ergonomically best possible gripping Trackita

fits user's hand perfectly, providing sure grip and easy handling whether in single- or double-handed operation.

Sturdy cylindrical **Motor Housing** 

Available with Dust bag or Dust box

Also connectable to vacuum cleaners with hose

Makita

Photo: BO3711 Easy-to-operate

O

paper clamp ensures easy installation/removal of