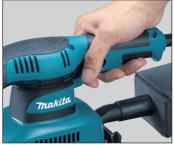

# Ergonomically best possible gripping Trackita

fits user's hand perfectly, providing sure grip and easy handling whether in single- or double-handed operation.

# Compact and lightweight design for easy handling and high maneuverability