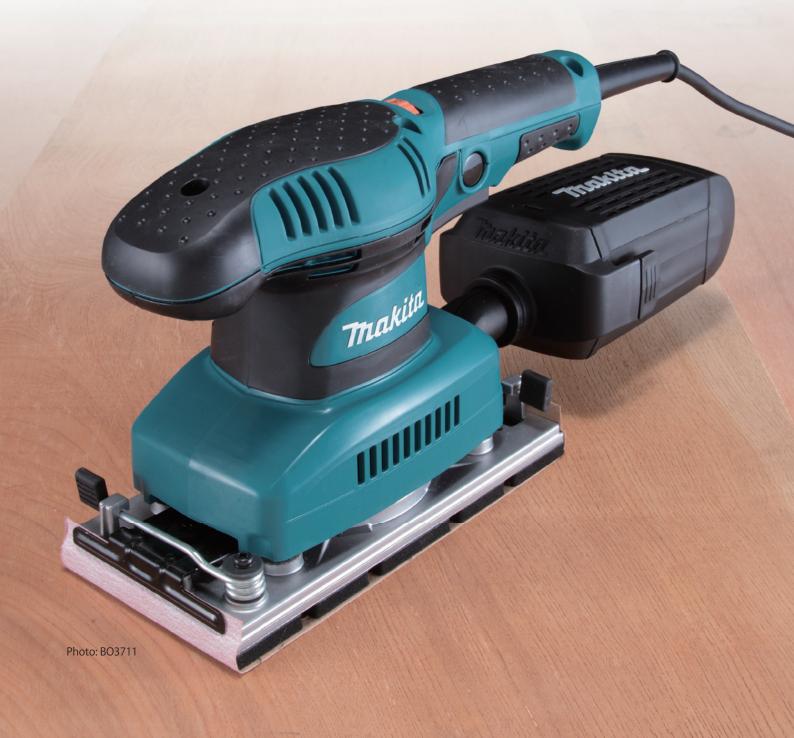

# Finishing Sander BO3711 / BO3710

# Smooth Sanding with lower center of gravity

Sturdy cylindrical **Motor Housing** 

Available with Dust bag or Dust box

Also connectable to vacuum cleaners with hose

Makita

Photo: BO3711 Easy-to-operate

O

paper clamp ensures easy installation/removal of