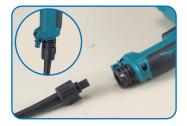

LED job light convenient for operation in dark job sites (not available FS4000)

Locator holder convenient for temporary storage of locator during operation

(

N S

ſ

Bit holder-Spare bit can be stored.

**Reversing switch** 