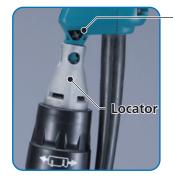

## **Compact design** well balanced for easy handling and high maneuverability

Aluminum gear housing FS4000: plastic gear housing

**One touch locator** Easy to install or remove

Ingenious exhaust vents Exhaust air does not blow dust and debris around when the tool is used close to floor level.