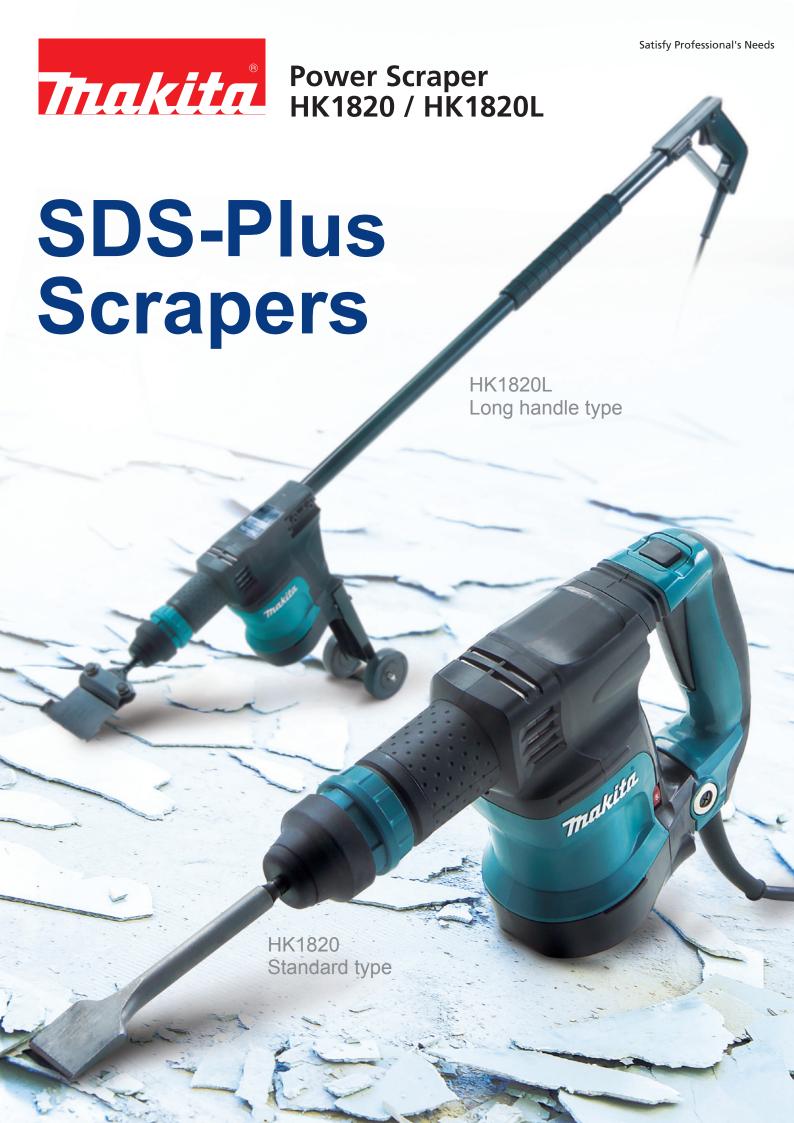

# SDS-Plus Power Scraper

Lock-On Button (HK1820 only) Easy-to-operate for both right and left handed users

### Long handle

Variable Speed

Control by Dial

(HK1820 only)

the material of subfloor/ subwall.

Enables to adjust scraping power to

> enables to remove flooring materials without bending your back.

Large Trigger Switch

(HK1820 only)

control function

with variable speed

Tool does not come with Scraper assembly.