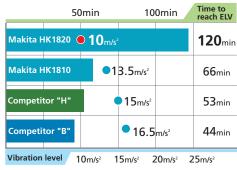

#### **Vibration Absorbing Handle**

Spring absorbs vibration

**Ergonomically** Designed **Rubberized Grip** 

Comparison of Vibration level\* and Time to reach ELV (Exposure Limit of Vibration)\*\*

\*It is known as the tri-axial value and value at Directive of A(8). \*\*It means the maximum amount of vibration that an operator may be exposed to on any single day.