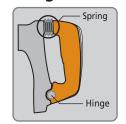

#### **Vibration Absorbing Handle**

Spring absorbs vibration

**Ergonomically** Designed **Rubberized Grip** 

Comparison of Vibration level\* and Time to reach ELV (Exposure Limit of Vibration)\*\*

\*It is known as the tri-axial value and value at Directive of A(8). \*\*It means the maximum amount of vibration that an operator may be exposed to on any single day.