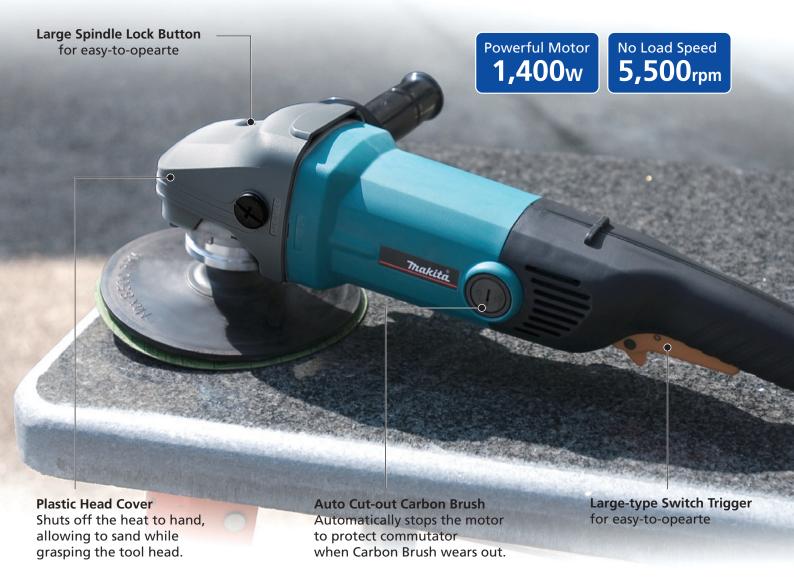

# For Efficient Marble/Granite Sanding



## High Performance yet Lightweight

#### **Comparison of Sanding Efficiency**

Note: 1. The test results depend to a great extent on the hardness of materials, etc.

Numbers in the charts below are relative values when the capacities of Competitor "B" are indexed at 100.

### Sanding Marble with #30 Abrasive paper

Test conditions: Sanded marble for 15 minutes without interval, and measured the amount removed..





Items of standard equipment and specifications may differ by country or area.

### Makita Corporation

3-11-8 Sumiyoshi-cho, Anjo, Aichi, 446-8502 Japan