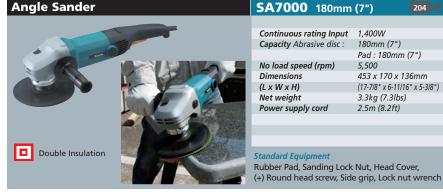

### Sanding Marble with #30 Abrasive paper

Test conditions: Sanded marble for 15 minutes without interval, and measured the amount removed..

Items of standard equipment and specifications may differ by country or area.