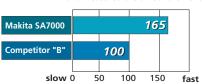

#### **Comparison of Sanding Efficiency**

Note: 1. The test results depend to a great extent on the hardness of materials, etc.

Numbers in the charts below are relative values when the capacities of Competitor "B" are indexed at 100.

### Sanding Marble with #30 Abrasive paper

Test conditions: Sanded marble for 15 minutes without interval, and measured the amount removed..

Items of standard equipment and specifications may differ by country or area.