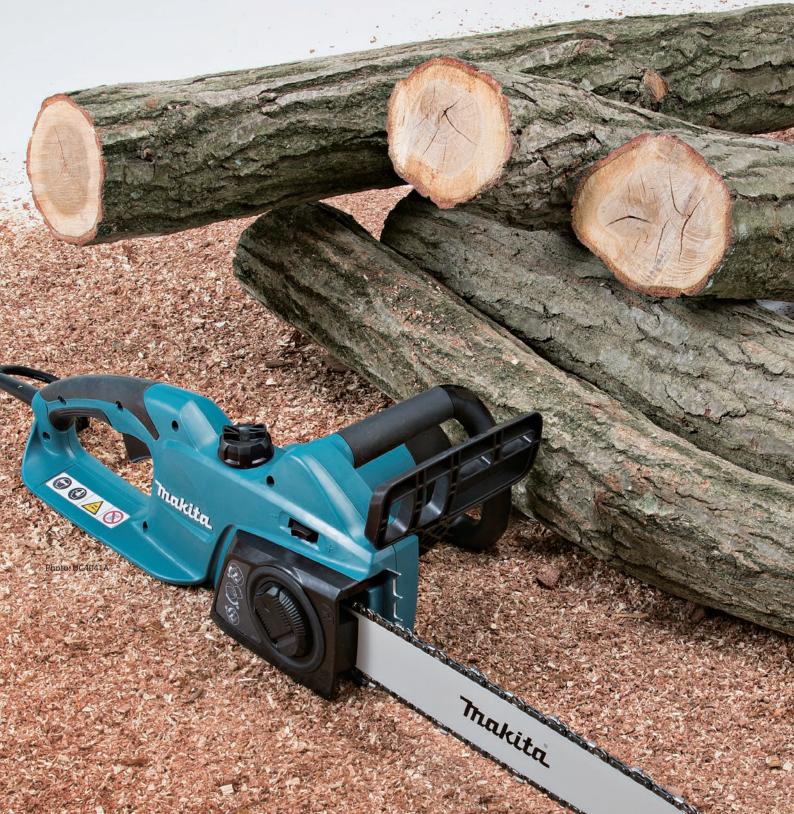

## Chain Saw UC3041A/ UC4041A

## Tool-less saw chain/ tension adjustment

300mm (12") UC3041A/ 350mm (14") UC3541A/ 400mm (16") UC4041A

## New adjustment lever for easier tool-less saw chain/tension adjustment

Improved oil pump keeps the delivery of chain oil constant regardless of temperature and the oil viscosity.

Large view window of Oil tank allows operator to easily check oil level.