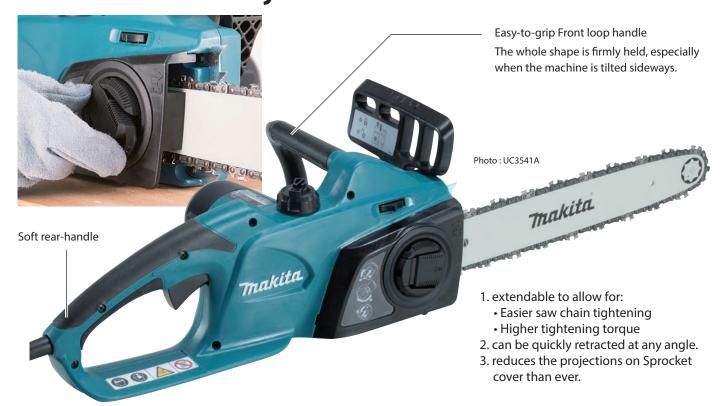

## Tool-less saw chain/ tension adjustment

300mm (12") UC3041A/ 350mm (14") UC3541A/ 400mm (16") UC4041A

## New adjustment lever for easier tool-less saw chain/tension adjustment

Improved oil pump keeps the delivery of chain oil constant regardless of temperature and the oil viscosity.

Large view window of Oil tank allows operator to easily check oil level.