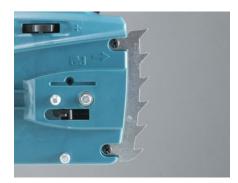

## New adjustment lever for easier tool-less saw chain/tension adjustment

Improved oil pump keeps the delivery of chain oil constant regardless of temperature and the oil viscosity.

Large view window of Oil tank allows operator to easily check oil level.

Large separate-type metal spike bumper

An optimum design has been achieved by employing separate-type. The spike grips workpiece firmly to provide more control.

\*weight according to EPTA-Procedure 01/2003