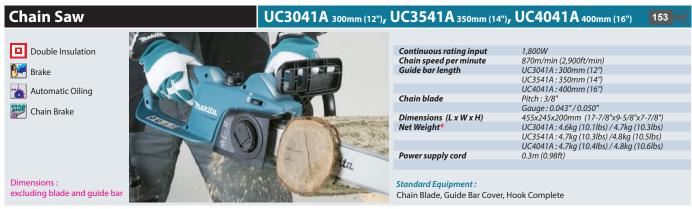

## Chain Saw UC3041A/ UC4041A

## Tool-less saw chain/ tension adjustment

300mm (12") UC3041A/ 350mm (14") UC3541A/ 400mm (16") UC4041A

Items of standard equipment and specifications may vary by country or area.